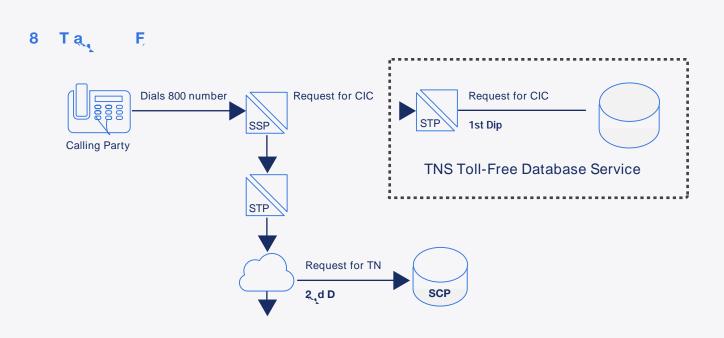

## W₂e a∜s b c be Ca, a T, FeeNs be F Y4. A ea

#### Fedt e

Na 🔩 de ca, a da 🔩 a d ... f ee ca, 4 🐙 - Full access to numbers in the United States and Canada; this service supports interstate, intrastate, inter-LATA and intra-LATA requirements

c, 4 d a SIP a d ENUM - To Acce e IP facilitate customers' move to all IP infrastructure

CIC e de - By using CIC override features, you can reach directly to your destination without any intermediate carriers in the path thus saving costs and creating additional revenues

De a, ed, eb-ba ed e 🛛 💥 - Includes monthly Carrier Identi cation Code (CIC) summaries on 8xx queries and enables accurate Carrier Access Billing